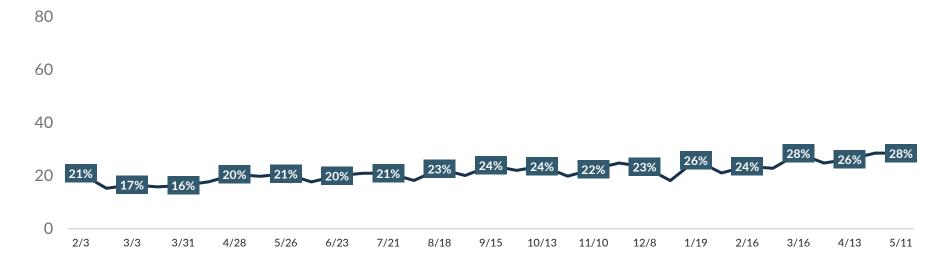

# Indicated that <u>Rising Gas Prices</u> Would Greatly Impact their Decision to Travel in the Next Six Months