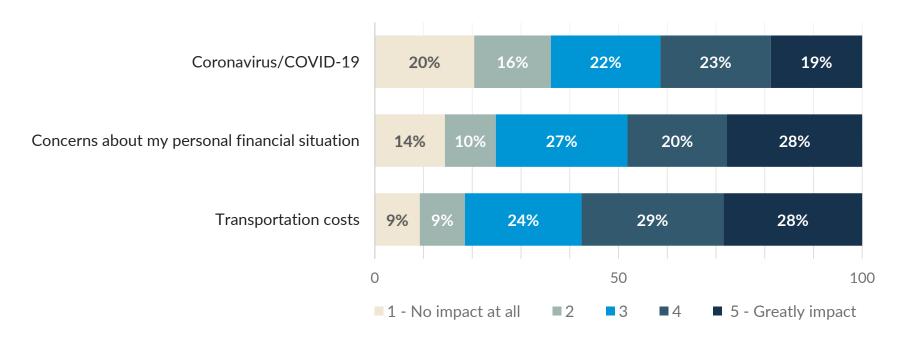

### **Factors Impacting Decisions to Travel in Next Six Months**

# Indicated that <u>Coronavirus</u> Would Greatly Impact their Decision to Travel in the Next Six Months

# Indicated that Concerns About Personal Financial Situation Would Greatly Impact their Decision to Travel in the Next Six Months

# Indicated that <u>Transportation Costs</u> Would Greatly Impact their Decision to Travel in the Next Six Months