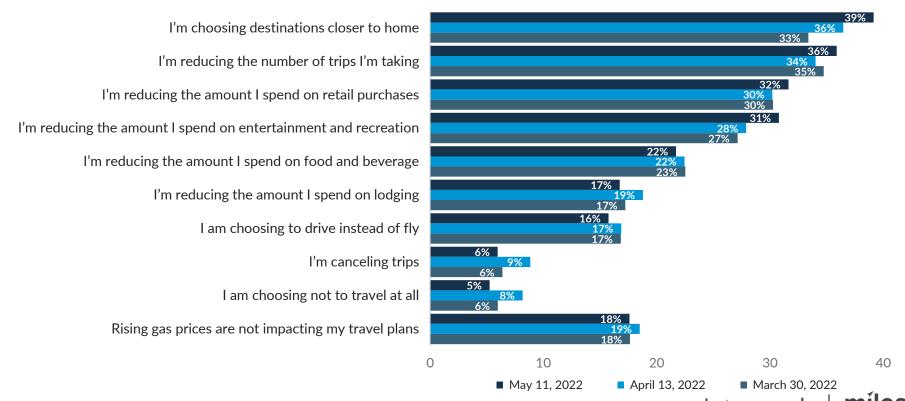

ng to Change Upcoming Travel Plans Due to COVID-19 Comparison



### Influence of COVID-19 on Travel Plans in the Next Six Months







# Influence of COVID-19 on Travel Plans in the Next Six Months COVID-19 is Not Influencing my Travel Plans



# Indicated that Concerns About Personal Financial Situation Would Greatly Impact their Decision to Travel in the Next Six Months





# Indicated that <u>Transportation Costs</u> Would Greatly Impact their Decision to Travel in the Next Six Months



### Impact of Rising Gas Prices on Decisions to Travel in Next Six Months







# Indicated that <u>Rising Gas Prices</u> Would Greatly Impact their Decision to Travel in the Next Six Months





### Impact of Rising Gas Prices on Travel Plans







### Impact of Rising Gas Prices on Travel Plans



### Impact of Rising Price of Flights on Decisions to Travel in Next Six Months







### Additional Resources

Longwoods International Research longwoods-intl.com/covid-19

Miles Partnership COVID-19 Communication Center covid19.milespartnership.com





# Thank You