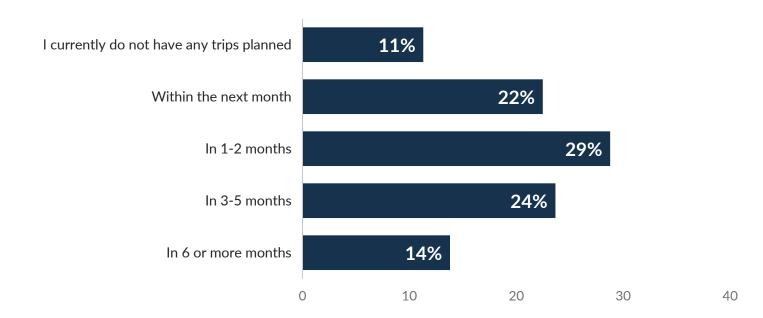

# **Travel Sentiment Study Wave 61**

MAY 17, 2022



### COVID-19

# TRAVEL SENTIMENT STUDY WAVE 61

Fielded May 11, 2022 U.S. National Sample of 1,000 adults 18+





### Travelers with Travel Plans in the Next Six Months Comparison



### When Is Your Next Trip?







### **Factors Impacting Decisions to Travel in Next Six Months**







# Indicated that <u>Coronavirus</u> Would Greatly Impact their Decision to Travel in the Next Six Months



# Travelers Planning to Change Upcoming Travel Plans Due to COVID-19 Comparison



### Influence of COVID-19 on Travel Plans in the Next Six Months







# Influence of COVID-19 on Travel Plans in the Next Six Months COVID-19 is Not Influencing my Travel Plans



# Indicated that Concerns About Personal Financial Situation Would Greatly Impact their Decision to Travel in the Next Six Months





# Indicated that <u>Transportation Costs</u> Would Greatly Impact their Decision to Travel in the Next Six Months



### Impact of Rising Gas Prices on Decisions to Travel in Next Six Months







# Indicated that