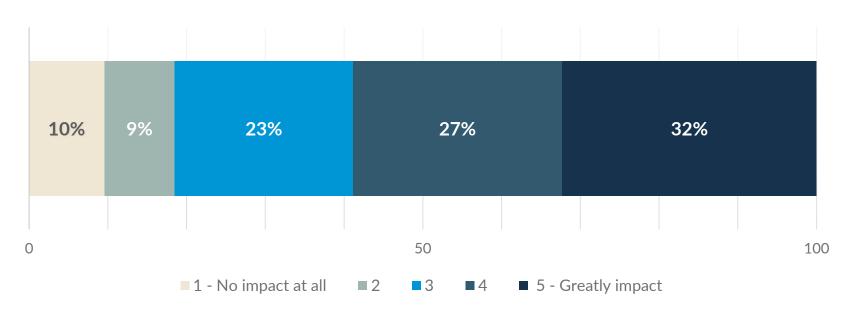

n Is Your Next Trip?







### **Factors Impacting Decisions to Travel in Next Six Months**







# Indicated that <u>Coronavirus</u> Would Greatly Impact their Decision to Travel in the Next Six Months



# Travelers Planning to Change Upcoming Travel Plans Due to COVID-19 Comparison



### Influence of COVID-19 on Travel Plans in the Next Six Months







# Influence of COVID-19 on Travel Plans in the Next Six Months COVID-19 is Not Influencing my Travel Plans



# Indicated that Concerns About Personal Financial Situation Would Greatly Impact their Decision to Travel in the Next Six Months





# Indicated that <u>Transportation Costs</u> Would Greatly Impact their Decision to Travel in the Next Six Months



### Impact of Rising Gas Prices on Decisions to Travel in Next Six Months







# Indicated that <u>Rising Gas Prices</u> Would Greatly Impact their Decision to Travel in the Next Six Months





### Impact of Rising Gas Prices on Travel Plans







### Impact of Rising Gas Prices on Travel Plans



### Impact of Rising Price of Flights on Decisions to Travel in Next Six Months







### Additional Resources

Longwoods International Research longwoods-intl.com/covid-19

Miles Partnership COVID-19 Communication Center covid19.milespartnership.com





# Thank You