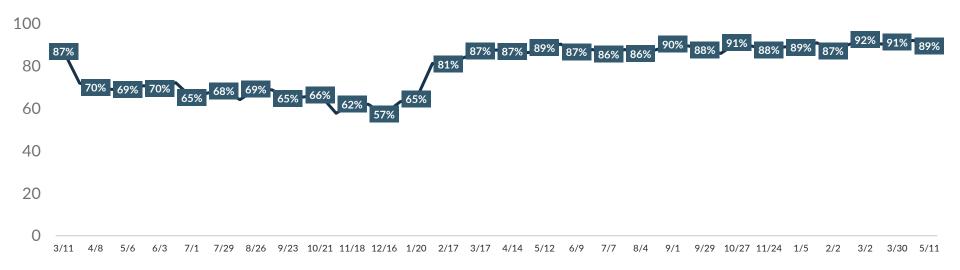

# **Travel Sentiment Study Wave 61**

MAY 17, 2022



### COVID-19

# TRAVEL SENTIMENT STUDY WAVE 61

Fielded May 11, 2022 U.S. National Sample of 1,000 adults 18+





### Travelers with Travel Plans in the Next Six Months Comparison



### When Is Your Next Trip?







### **Factors Impacting Decisions to Travel in Next Six Months**







# Indicated that <u>Coronavirus</u> Would Greatly Impact their Decision to Travel in the Next Six Months



# Travelers Planning to Change Upcoming Travel Plans Due to COVID-19 Comparison



### Influence of COVID-19 on Travel Plans in the Next Six Months







# Influence of COVID-19 on Travel Plans in the Next Six Months COVID-19 is Not Influencing my Travel Plans



# Indicated that Concerns About Personal Financial Situation Would Greatly Impact their Decision to Travel in the Next Six Months





# Indicated that <u>Transportation Costs</u> Would Greatly Impact their Decision to Travel in the Next Six Months



### Impact of Rising Gas Prices on Decisions to Travel in Next Six