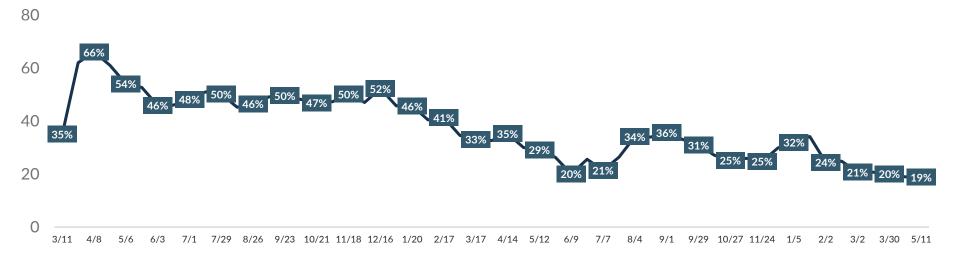

# **Travel Sentiment Study Wave 61**

MAY 17, 2022



### COVID-19

# TRAVEL SENTIMENT STUDY WAVE 61

Fielded May 11, 2022 U.S. National Sample of 1,000 adults 18+





### Travelers with Travel Plans in the Next Six Months Comparison



### When Is Your Next Trip?







### **Factors Impacting Decisions to Travel in Next Six Months**







# Indicated that <u>Coronavirus</u> Would Greatly Impact their Decision to Travel in the Next Six Months



# Travelers Planning to Change Upcoming Travel Plans Due to COVID-19 Comparison



### Influence of COVID-19 on Travel Plans in the Next Six Months







# Influence of COVID-19 on Travel Plans in the Next Six Months COVID-19 is Not Influencing my Travel Plans



# Indicated that Concerns About Personal Financial Situation Would Greatly Impact their Decision to Travel in the Next Six Months





# Indicated that <u>Transportation Costs</u> Would Greatly Impact their Decision to Travel in the Next Six Months



### Impact of Rising Gas Prices on Decisions to Travel in Next Six Months







# Indicated that <u>Rising Gas Prices</u> Would Greatly Impact their Decision to Travel in the Next Six Months





### Impact of Rising Gas Prices on Travel Plans







### Impact of Rising Gas Pric