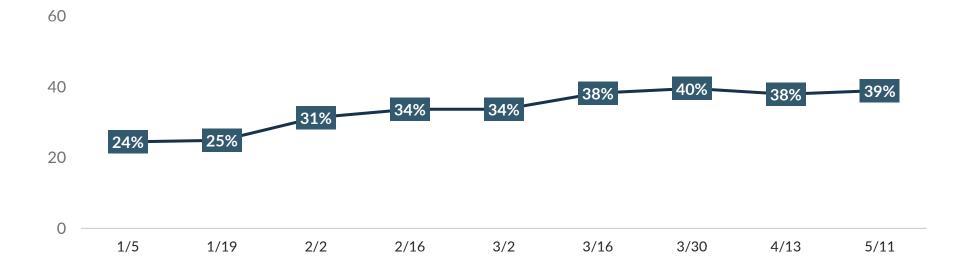

# Indicated that <u>Rising Gas Prices</u> Would Greatly Impact their Decision to Travel in the Next Six Months