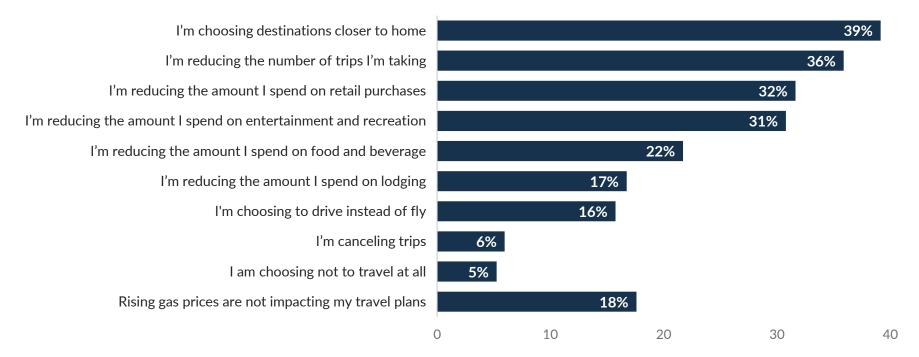

to Travel in the Next Six Months



# Travelers Planning to Change Upcoming Travel Plans Due to COVID-19 Comparison



### Influence of COVID-19 on Travel Plans in the Next Six Months







# Influence of COVID-19 on Travel Plans in the Next Six Months COVID-19 is Not Influencing my Travel Plans



# Indicated that Concerns About Personal Financial Situation Would Greatly Impact their Decision to Travel in the Next Six Months





# Indicated that <u>Transportation Costs</u> Would Greatly Impact their Decision to Travel in the Next Six Months



### Impact of Rising Gas Prices on Decisions to Travel in Next Six Months







# Indicated that <u>Rising Gas Prices</u> Would Greatly Impact their Decision to Travel in the Next Six Months





### Impact of Rising Gas Prices on Travel Plans







### Impact of Rising Gas Prices on Travel Plans



### Impact of Rising Price of Flights on Decisions to Travel in Next Six Months







### Additional Resources

Longwoods International Research longwoods-intl.com/covid-19

Miles Partnership COVID-19 Communication Center covid19.milespartnership.com





# Thank You