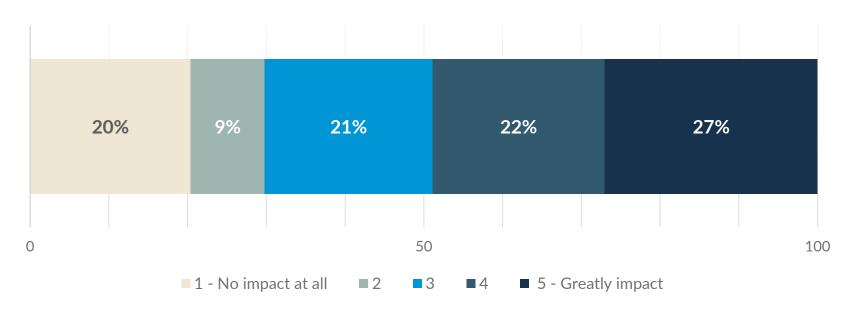

# Indicated that <u>Rising Gas Prices</u> Would Greatly Impact their Decision to Travel in the Next Six Months