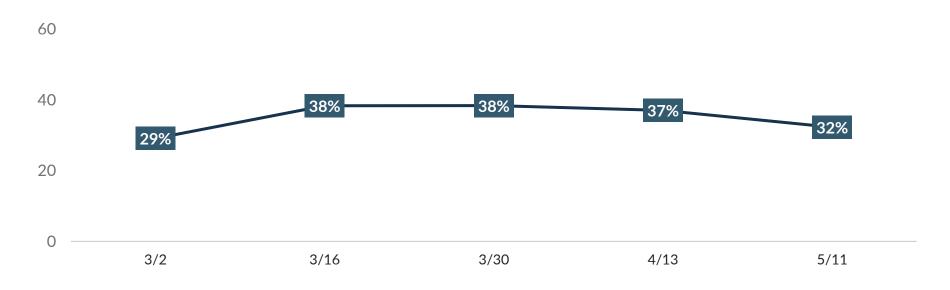

u>Coronavirus</u> Would Greatly Impact their Decision to Travel in the Next Six Months



# Travelers Planning to Change Upcoming Travel Plans Due to COVID-19 Comparison



### Influence of COVID-19 on Travel Plans in the Next Six Months







# Influence of COVID-19 on Travel Plans in the Next Six Months COVID-19 is Not Influencing my Travel Plans



# Indicated that Concerns About Personal Financial Situation Would Greatly Impact their Decision to Travel in the Next Six Months





# Indicated that <u>Transportation Costs</u> Would Greatly Impact their Decision to Travel in the Next Six Months



### Impact of Rising Gas Prices on Decisions to Travel in Next Six Months







# Indicated that <u>Rising Gas Prices</u> Would Greatly Impact their Decision to Travel in the Next Six Months





### Impact of Rising Gas Prices on Travel Plans







### Impact of Rising Gas Prices on Travel Plans



### Impact of Rising Price of Flights on Decisions to Travel in Next Six Months







### Additional Resources

Longwoods International Research longwoods-intl.com/covid-19

Miles Partnership COVID-19 Communication Center covid19.milespartnership.com





# Thank You