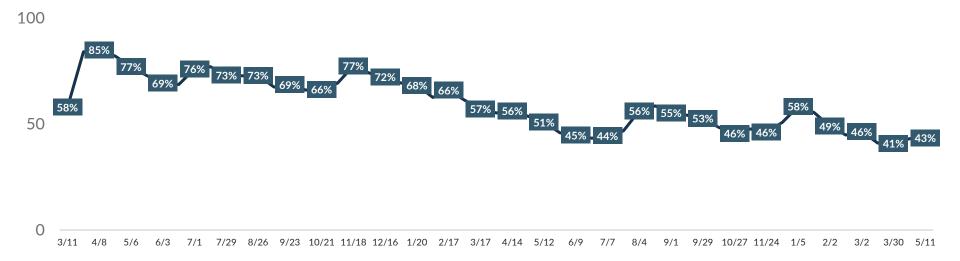

# Indicated that <u>Coronavirus</u> Would Greatly Impact their Decision to Travel in the Next Six Months