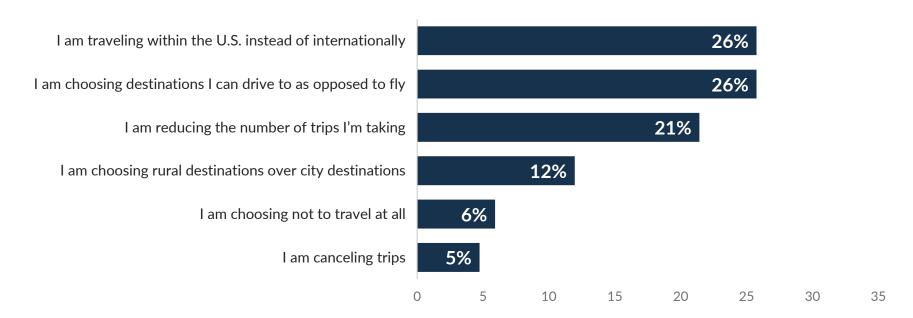

# **Travel Sentiment Study Wave 61**

MAY 17, 2022



### COVID-19

# TRAVEL SENTIMENT STUDY WAVE 61

Fielded May 11, 2022 U.S. National Sample of 1,000 adults 18+





### Travelers with Travel Plans in the Next Six Months Comparison



### When Is Your Next Trip?







### **Factors Impacting Decisions to Travel in Next Six Months**







# Indicated that <u>Coronavirus</u> Would Greatly Impact their Decision to Travel in the Next Six Months



# Travelers Planning to Change Upcoming Travel Plans Due to COVID-19 Comparison



### Influence of COVID-19 on Travel Plans in the Next Six Months







# Influence of COVID-19 on Travel Plans in the Next Six Months COVID-19 is Not Influencing my Travel Plans



# Indicated that Concerns About Personal Financial Situation Would Greatly Impact their Decision to Travel in the Next Six Months





# Indicated that <u>Transportation Costs</u> Would Greatly Impact their Decision to Travel in the Next Six Months



### Impact of Rising Gas Prices on Decisions to Travel in Next Six Months







# Indicated that <u>Rising Gas Prices</u> Would Greatly Impact their Decision to Travel in the Next Six Months





### Impact of Rising Gas Prices on Travel Plans







### Impact of Rising Gas Prices on Travel Plans



### Impact of Rising Price of Flights on Decisions to Travel in Next Six Months







### Additional Resources

Longwoods Intern