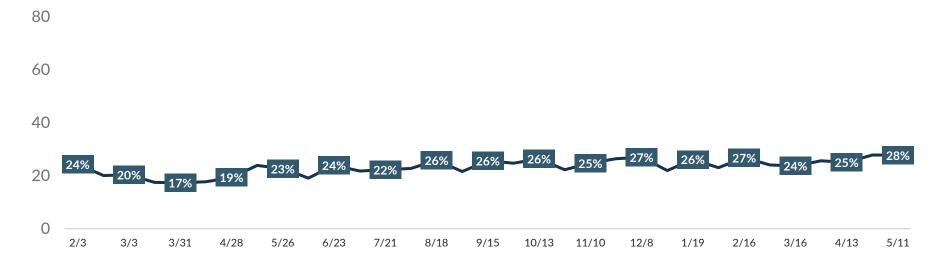

# Indicated that <u>Transportation Costs</u> Would Greatly Impact their Decision to Travel in the Next Six Months